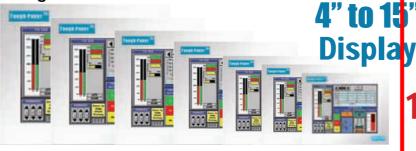

#### 7 Models to Choose

Identical programming and features; you select the size and display most appropriate for the application, without concern for programming changes

100K hrs

## **Higher Temp. rated**Display

Toughpanels displays have a typical rating of  $60^{\circ}$  C