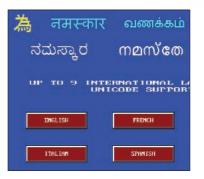

#### Multiple .

**Languages** 

Program the text for Panel components in up to 9-different languages

#### **Unicode Language**

Toughpanels are now provided to display text in any language supported by "Unicode".

Conformal Coated