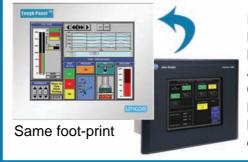

## **Drop-in, Plug-n-Play Replacement for those Obsolete and feature-limited Touchpanels**

Toughpanels offer Dropin replacement for Allen Bradley Panelview and Panelview Plus, as well as General Electric's Quickpanels (also Proface GP Series). Program conversion cost is minimal.