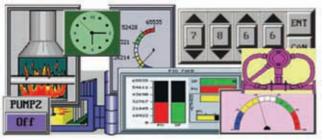

#### **Operator Friendly**

Toughpanels have the best looking pre-built as well as multi-state bitmap objects.

#### **Real Time Animation**

Give machine operators a better understanding of the machine process by animating the machine's motion or process on the screen