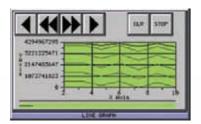

#### **Trend Graph / Data Acquisition / Scripting**

Track up to 6 variables in one trend graph. Acquire and store data. Perform statistical process control. Scripting allows Logical and Mathematical Operations on PLC data.