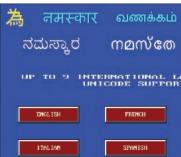

#### Languages Program the text for Panel components in up to 9-different languages

### Unicode Language

**Display** 

Toughpanels are now provided to display text in any language supported by "Unicode".