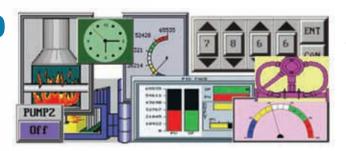

# Intuitive, Simple to Program, High-End SCADA Features without needing Industrial PC!

| -                                                      |          | LL.F  | stor |
|--------------------------------------------------------|----------|-------|------|
| 4294967299<br>y 3221329471<br>2147455647<br>1872745822 |          | 11/1  |      |
|                                                        | LUIE DAV | ins . |      |

#### Trend Graph / Data Acquisition / Scripting

**Track up to 6 variables in one trend graph. Acquire and** store data. Perform statistical process control. Scripting allows Logical and Mathematical Operations on PLC data.