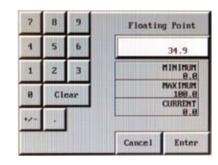

## **Wide Range of Data Entry Tools**

The Toughpanel also comes with a wide range of data entry tools to allow an operator to easily enter both text or numeric data.

- A pop-up ascii keyboard, allows operators to enter part numbers and/or leave messages on the panel for another operator.
- A pop-up numeric keypad allows operators to set passwords, reset setpoints and other data variables.
- Don't like numeric keypads, no problem, we also support pop-up thumbwheel switches, just like those old mechanical one's.

POP-UP Keypad allows you to enter data into a pre-defined PLC register.

**POP-UP Electronic Thumbwheel** emulates a mechanical thumbwheel switch.

..