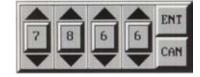

## **Wide Range of Data Entry Tools**

The Toughpanel also comes with a wide range of data entry tools to allow an operator to easily enter both text or numeric data.

- A pop-up ascii keyboard, allows operators to enter part numbers and/or leave messages on the panel for another operator.
- A pop-up numeric keypad allows operators to set passwords, reset setpoints and other data variables.
- Don't like numeric keypads, no problem, we also support pop-up thumbwheel switches, just like those old mechanical one's.

POP-UP Keypad allows you to enter data into a pre-defined PLC register.

**POP-UP Electronic Thumbwheel** emulates a mechanical thumbwheel switch.

..