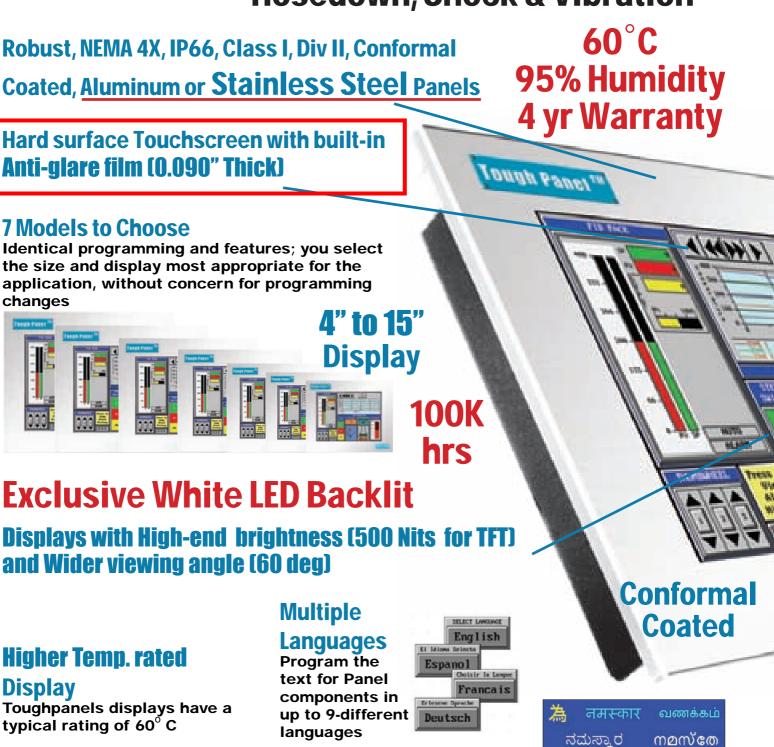

### **Operator Friendly**

Toughpanels have the **best looking pre-built** as well as multi-state bitmap objects.

### **Real Time Animation**

Give machine operators a better understanding of the machine process by animating the machine's motion or process on the screen