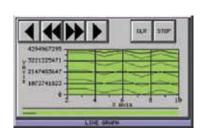

### Trend Graph / Data Acquisition /

#### **Scripting**

Track up to 6 variables in one trend graph. Acquire and store data. Perform statistical

process control. Scripting allows Logical and Mathematical Operations on PLC data.