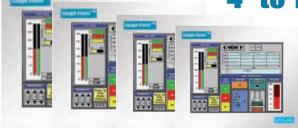

**5 Display Sizes to Choose** 

Identical programming and features; you select the size and display most appropriate for the application, without concern for programming changes

4" to 15" Display

100K hrs

### **Exclusive White LED Backlit**

Displays with High-end brightness (500 Nits for TFT) and Wider viewing angle (60 deg)