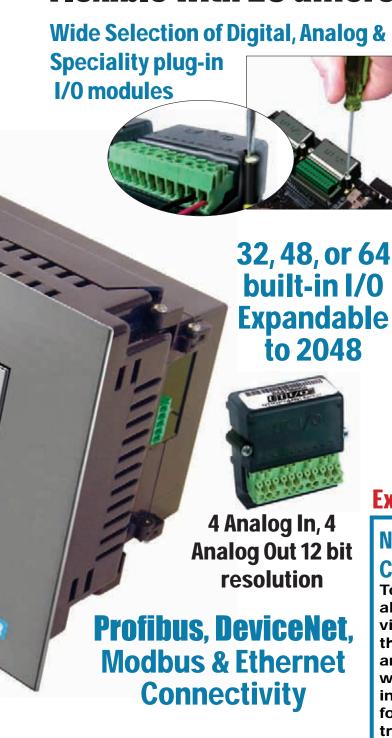

# First HMI with Modular PLC Built-In, Completely Flexible with 26 different I/O Modules

One Programming Software, Single Port, Common Database 32 bit Floating point Advanced Math with Log/Trig Functions

**8 Autotuned PID Loops** 

**3 ms Scantime 64KB Memory** 

100 KHz Counter Modules 100 KHz PWM Modules