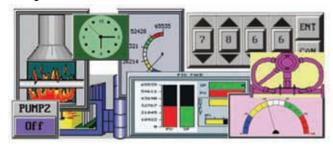

#### **Operator Friendly**

Toughpanels have the best looking pre-built as well as multi-state bitmap objects.