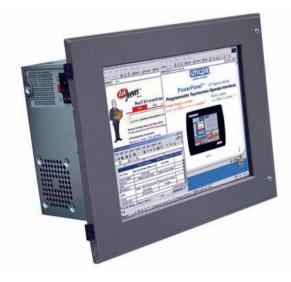

As you will see in the following pages, and we are proud to say that, our engineers have more than met our marketing goals.

Hinged Bezel Assembly for Quick Replacement of Display & Touch Screen.