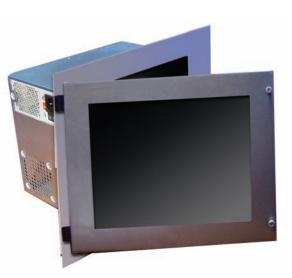

As you will see in the following pages, and we are proud to say that, our engineers have more than met our marketing goals.

Hinged Bezel Assembly for Quick Replacement of Display & Touch Screen.