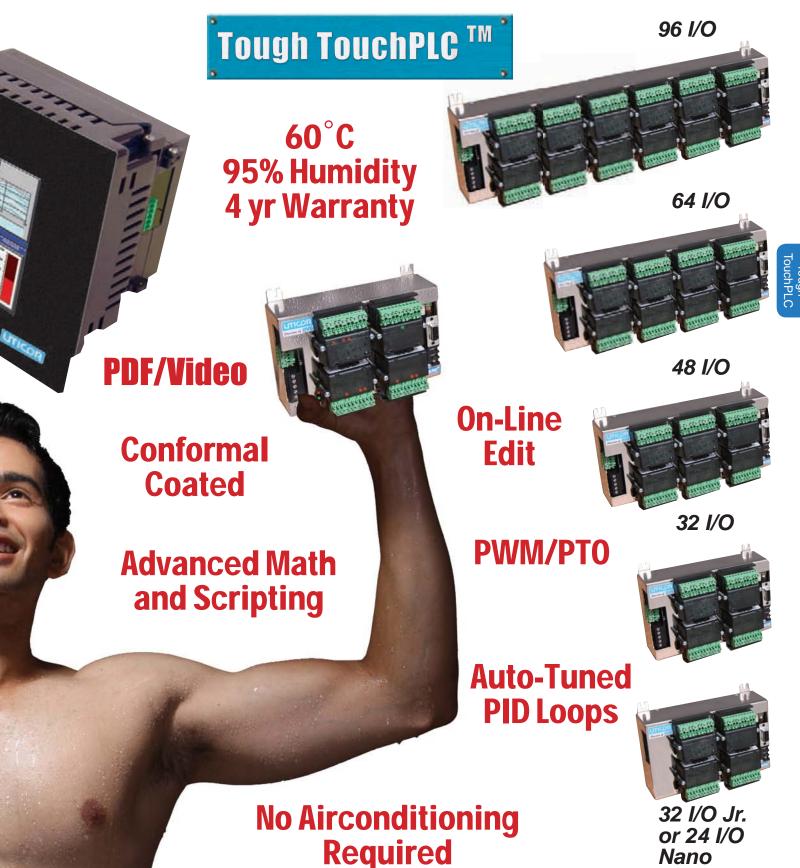

## Winning Combination ... Anyway

As you can see from the part numbering section, Tough TouchPLC is simply a combination of Tough Panel and Director PLC housed in a compact and convenient package. Any size display can be combined with a any size PLC as long as it fits the package. For example, you can get a 4" display with Director Nano or you can get a 15" display with 96 I/O Director or you can get a 15" display even with a 32 I/O Director. All Features such as 3D Graphics, Animation, Alarming, Data Acquisition, Recipe, On-Line programming, Advanced Math cpability, 3ms scan time, Auto-tuned PID, PWM capability, Ethernet communication and of course reliable operation under High Heat and Humidity, remains the same.